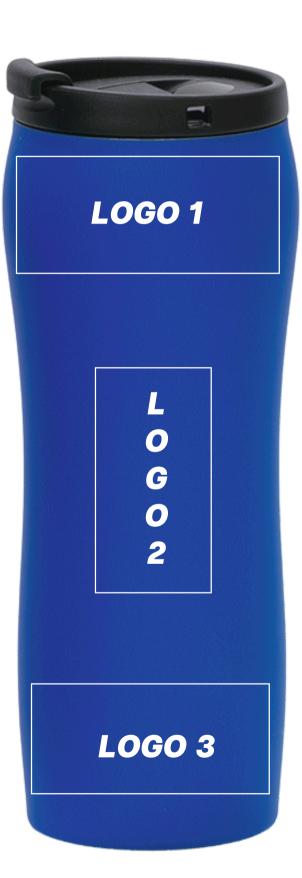

#### **PAD PRINTING (T4)**

maximum marking size, logo 1

3,5 x 3,5 cm

max. 4 colors

maximum marking size, logo 2

3 x 5,5 cm

max. 4 colors

maximum marking size, logo 2

1,5 x 10 cm

max. 1 color

maximum marking size, logo 3

3,5 x 3,5 cm

max. 4 colors