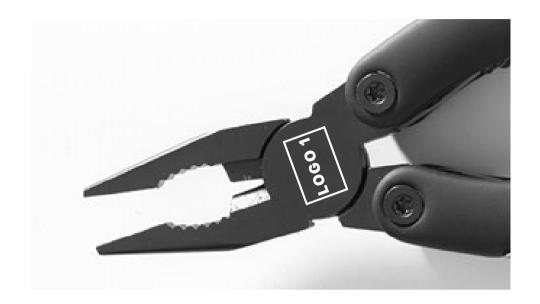

# STANDARD FOR MARKING / MULTITOOL RUBBY

PRODUCT CODE: MM04

## LASER ENGRAVING (L3)

maximum marking size, logo 1

1,5 x 1 cm

1 x 1,5 cm

maximum marking size, logo 2

1,3 x 0,9 cm

maximum marking size, logo 3

1,5 x 0,5 cm