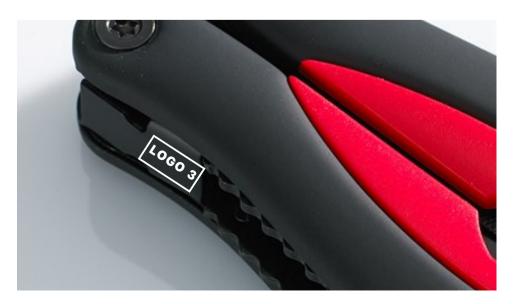

# STANDARD FOR MARKING / MULTITOOL RUBBY

PRODUCT CODE: MM04

## LASER ENGRAVING (L3)

maximum marking size, logo 1

1,5 x 1 cm

1 x 1,5 cm

maximum marking size, logo 2

1,3 x 0,9 cm

maximum marking size, logo 3

1,5 x 0,5 cm