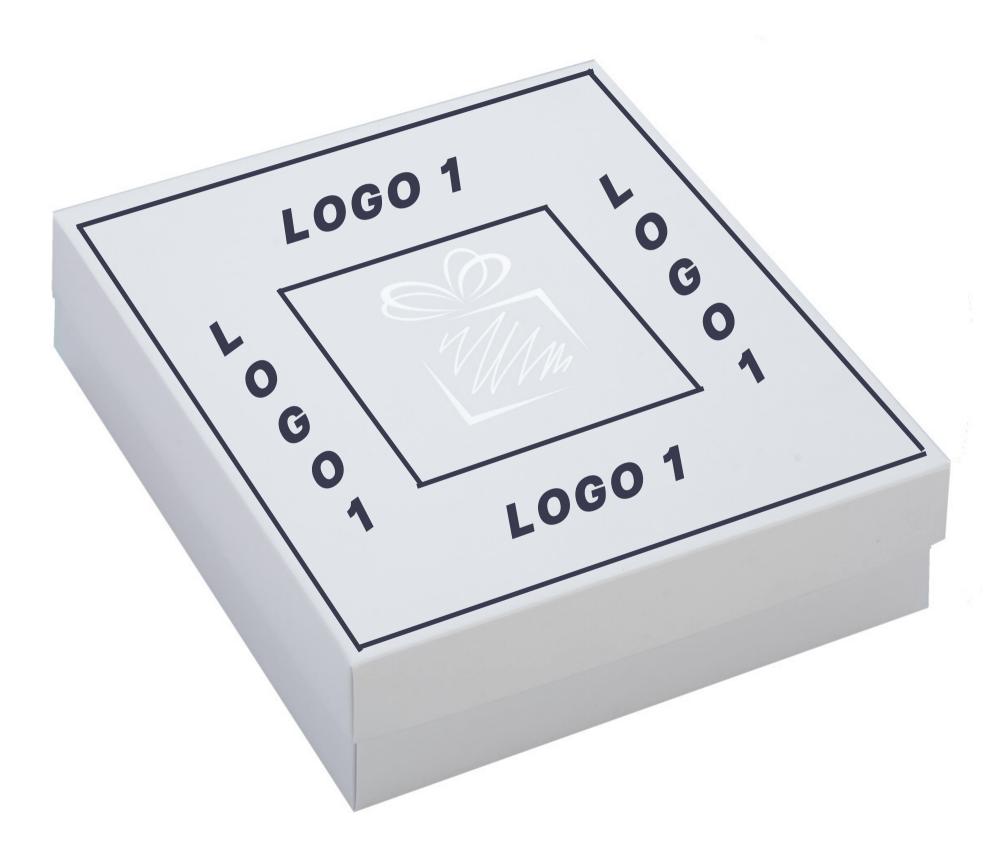

# STANDARD FOR MARKING / SET BOX

**PRODUCT CODE: BOXB3** 

## maximum marking size, logo 1

7 x 2 cm

6 x 3 cm

5 x 4 cm

max. 4 colors\*

\* the use of more than 1 color depends on the design of the logotype.

For consultation with the Labeling Department.