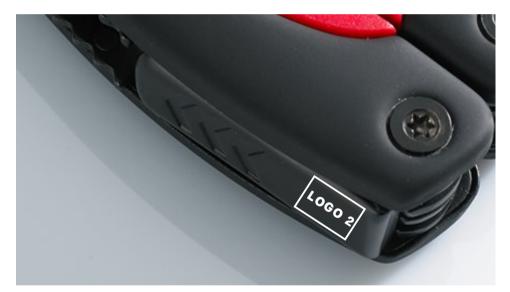

# STANDARD FOR MARKING / MULTITOOL RUBBY

PRODUCT CODE: MM04

## LASER ENGRAVING (L3)

maximum marking size, logo 1

1,5 x 1 cm

1 x 1,5 cm

maximum marking size, logo 2

1,3 x 0,9 cm

maximum marking size, logo 3

1,5 x 0,5 cm