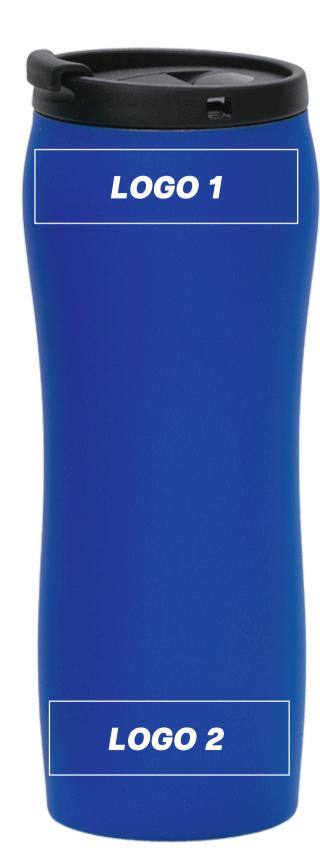

#### **UV PRINT (UV4)**

maximum marking size, logo 1

2,5 x 2,7 cm full range of colors\* 2,7 x 2,7 cm

white color

maximum marking size, logo 2

2,5 x 2,7 cm full range of colors\*

2,7 x 2,7 cm white color

#### **PAD PRINTING (T4)**

maximum marking size, logo 1

3,5 x 3,5 cm

max. 4 colors

maximum marking size, logo 2

3 x 5,5 cm

max. 4 colors

maximum marking size, logo 2

1,5 x 10 cm

max. 1 color

maximum marking size, logo 3

3,5 x 3,5 cm

max. 4 colors