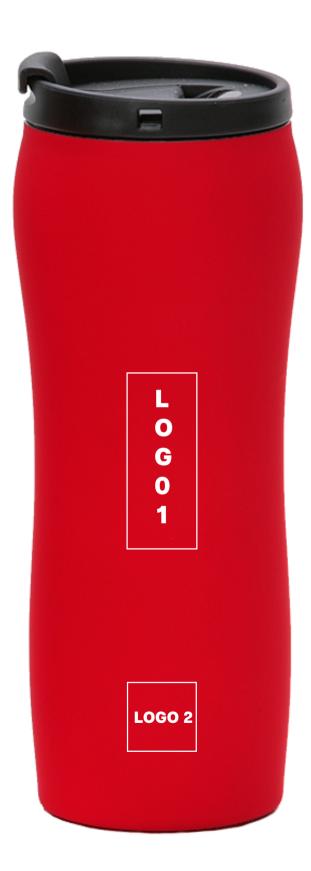

## **ENGRAVING CO2 (L5)**

maximum marking size, logo 1  $2 \times 5 \text{ cm}$ 

maximum marking size, logo 2 3 x 3 cm

## Engraving on LB and NB colors:

maximum marking size, logo 1 1,5 x 5 cm

maximum marking size, logo 2 2,5 x 3 cm

#### Additional information, Engraving

- 1. Each line and break must be at least 0.8 mm, e.g. the hole in the letter "a" must be 0.8 x 0.8 mm
- 2. Printing area on the LB and NB colors is smaller.
- 3. Logo 2 is placed 2 cm from the bottom.